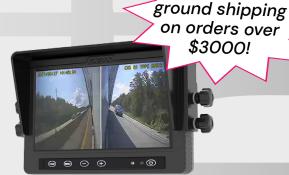

## 3 Camera, 7" Monitor, and 6 Sensor Complete Kit

The Rosco Safe-T-Scope camera and sensor kit combines the STSK7145 system with the BSSK4000 backup sensor system for commercial vehicles. The sensors offer a driver display that shows the location and distance of obstructions while audibly alerting the driver. Together, the cameras and monitor provide a clear view of behind the vehicle and its danger zones, even in low-light conditions.

#### Features

High-resolution 7" LCD color monitor with ultra sharp digital display.

Split screen for side views and full screen backup views

Automatic dimming monitor.

Built-in camera mic & powerful monitor speakers.