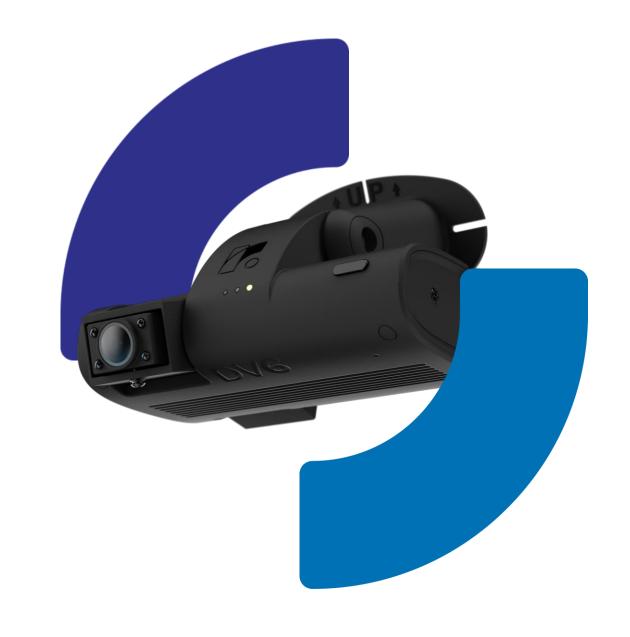

## The all new DV6™. Powered by RoscoLive®.

## A new chapter in fleet safety and performance.

Designed with security in mind, the next generation of Rosco's Dual-Vision® camera allows you to drive with confidence. The DV6 is a compact camera that employs smart security to protect your drivers.

Rosco's new DV6 captures and processes full HD footage of the driver and the road with local and cloud storage options. It generates in-cab alerts for drivers when risky behaviors are detected, and provides data for fleet managers to help monitor safety trends over time.