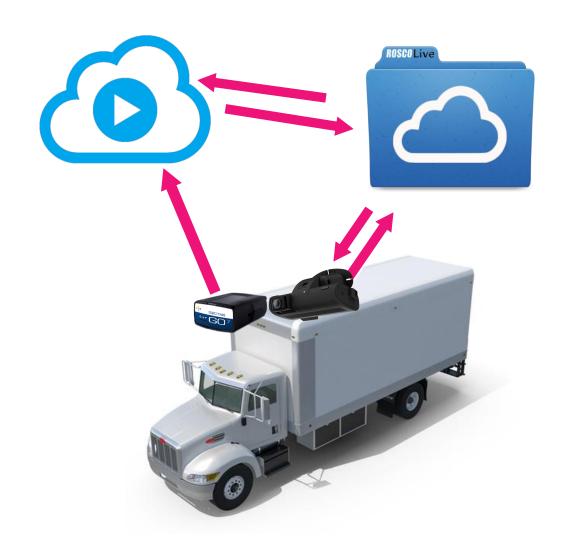

## How an integrated video solution works

## A truly seamless integration offers real-time updates

- Geotab works normally in the vehicle and is fully independent of the integration hardware --- no physical connections.
- A true seamless integration uses the Rules already set in Geotab to create Exceptions and capture video.
- GPS data, time stamp, and G-sensor data are still generated by Geotab.
- This information generates the Exception alert and calls for a 20 second video clip from the integrated cloud storage.
- The recording hardware connects independently via cellular service to send real-time data and video footage to the fleet.