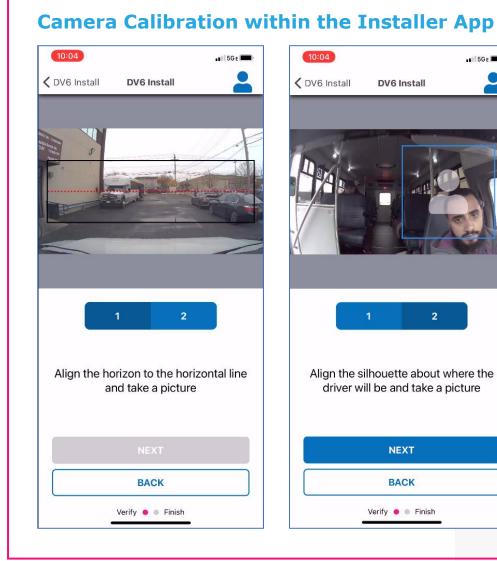

### Installation is as easy as 1-2-3 with Rosco's new Installer App

Rosco's new Installer app (available for iOS and Android) cuts down install times for a more seamless process.

The DV6 is packaged with an internal modem and antenna allowing for the simplest hardware installation with one mounting point, and one camera to vehicle connection.

## Choosing the right solution

With other Marketplace video solution to choose from – why choose DV6?

- Live streaming is a standard, not a premium
- Videos stored on RoscoLive cloud for up to 1 year
- Custom video requests via myGeotab
- DV6 is the securest dash camera on the market, with tamper resistant access to the power harness, memory, and camera lens angles
- Accurate DMS through multi-angle lens adjustments
- Scalable memory up to 1TB
- Over-the-air (OTA) updates and maintenance
- Real-time, customizable SMS or email alerts
- All-in-one device (no other hardware to install)
- Rosco Installer app
  - Guided install process
  - Camera calibration within app
  - Installation report including pictures emailed to fleet manager at completion for proof and quality of install