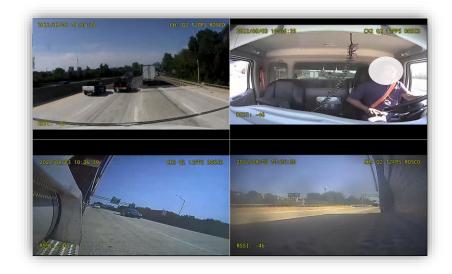

Rosco's new DV6 captures and processes full HD footage of the driver and the road with local and cloud storage options. It generates in-cab alerts for drivers when risky behaviors are detected, and provides data for fleet managers to help monitor safety trends over time.

#### Real-time access to videos and data

Event videos from the DV6 cam are available on RoscoLive in real-time via 4G LTE connection – fully tested and certified by major carriers including Verizon and AT&T.