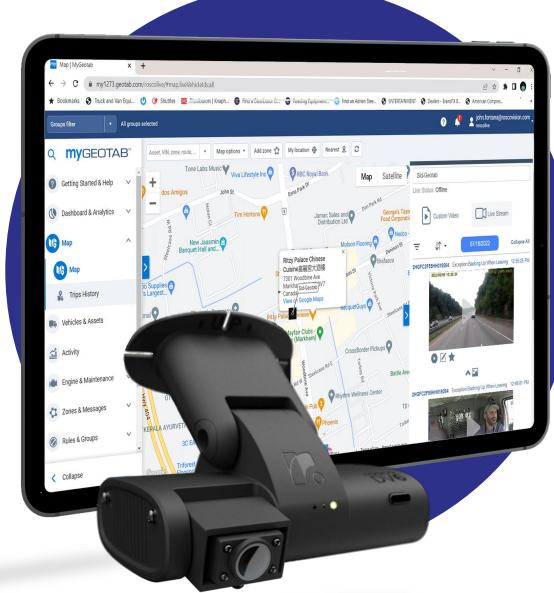

#### Real-time access to videos and data

Event videos from the DV6 cam are available on RoscoLive in real-time via 4G LTE connection – fully tested and certified by major carriers including Verizon and AT&T.

#### Cutting edge technology to future proof your fleet.

See where all your vehicles are using a single interface with Google Maps functionality. Watch and flag Event footage, stream live video, or download/share video footage.

### Installation is as easy as 1-2-3 with Rosco's new Installer App

Rosco's new Installer app (available for iOS and Android) cuts down install times for a more seamless process.

The DV6 is packaged with an internal modem and antenna allowing for the simplest hardware installation with one mounting point, and one camera to vehicle connection.