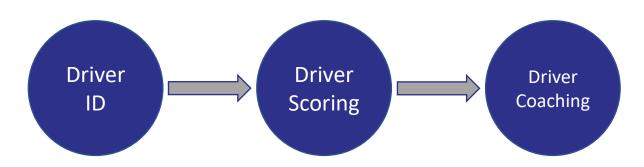

## Driver based data for more accurate reporting

DV6 offers Driver ID detection with a simple QR code scan through the cab-facing camera.

This feature allows fleet managers to gather driver based data for safety reports and trend analyses.

Identify the safest drivers, as well as the drivers that need extra training to optimize fleet safety.

## **Driver based scoring**

## **Driver Coaching**