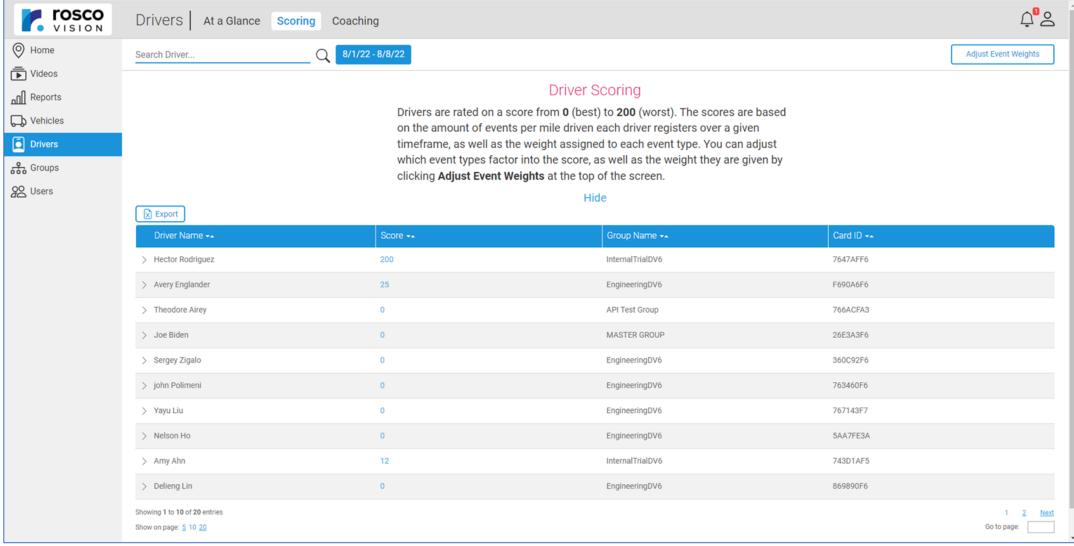

## Driver based data for more accurate reporting

DV6 offers Driver ID detection with a simple QR code scan through the cab-facing camera.

This feature allows fleet managers to gather driver based data for safety reports and trend analyses.

Identify the safest drivers, as well as the drivers that need extra training to optimize fleet safety.