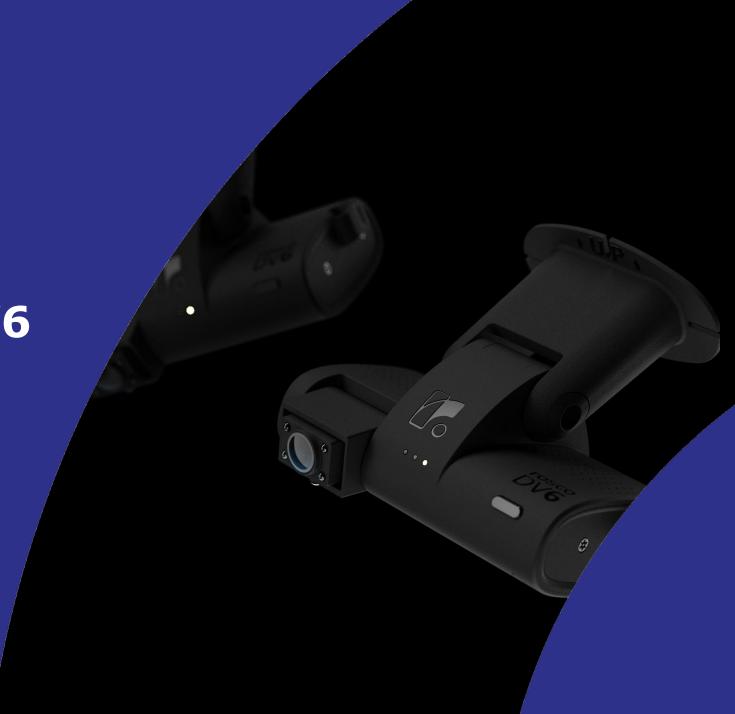

## The all new DV6™. Powered by RoscoLive®.

## A new chapter in fleet safety and performance.

Designed with security in mind, the next generation of Rosco's Dual-Vision® camera allows you to drive with confidence. The DV6 is a compact camera that employs smart security to protect your drivers.

Rosco's new DV6 captures and processes full HD footage of the driver and the road with local and cloud storage options. It generates in-cab alerts for drivers when risky behaviors are detected, and provides data for fleet managers to help monitor safety trends over time.