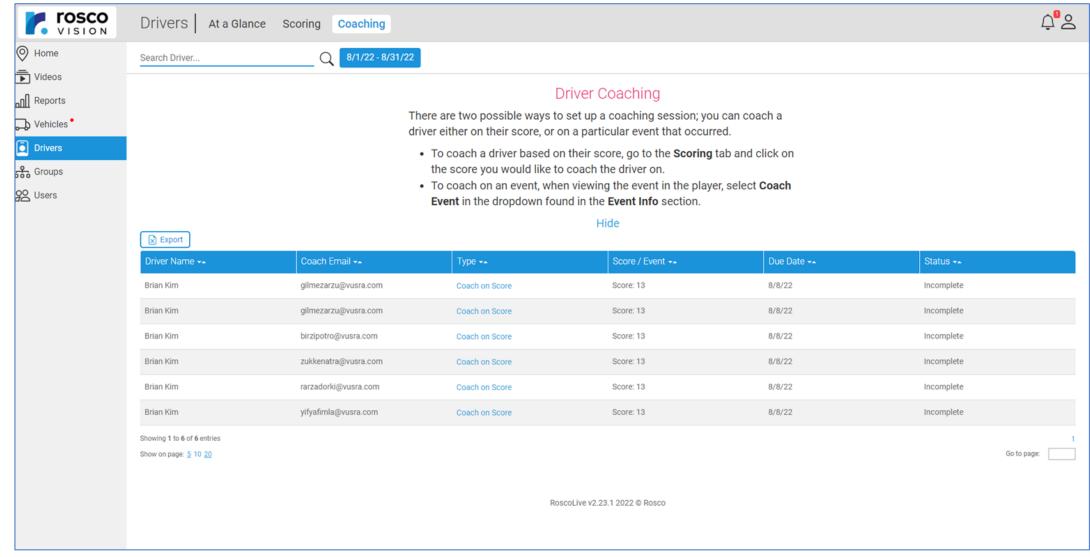

e mounting point, and one camera to vehicle connection.







## A simpler installation process





## **Installation Report** 90-21144th Place, Jamaica, New York 11435 Installation Info Form ID Install Date Plate # Camera Model... Camera S/N First Connection Date Installer Info Company ... MECP Certified Installation Images Channel 1 Channel 2 **OBD Mount** Camera Window Placement





## Driver based data for more accurate reporting

DV6 offers Driver ID detection with a simple QR code scan through the cab-facing camera.

This feature allows fleet managers to gather driver based data for safety reports and trend analyses.

Identify the safest drivers, as well as the drivers that need extra training to optimize fleet safety.





## **Driver based scoring**





## **Driver Coaching**





## Coming soon...

#### **Extra cameras**

Soon you'll be able to add up to 4 extra camera views (6 in total) to maximize the video coverage around your vehicle.



### **Advanced Driver Assistance System (ADAS)**

Rosco is fine-tuning the ADAS feature for the DV6 including critical collision avoidance alerts.

- Lane Departure Warning
- Forward Collision Warning
- Headway Monitoring + Following Distance

### **Wi-Fi Capability**

DV6 will be able to connect to any onboard routers via Wi-Fi instead of having a separate data plan.

## How an integrated video solution works

## A truly seamless integration offers real-time updates

- Geotab works normally in the vehicle and is fully independent of the integration hardware --- no physical connections.
- A true seamless integration uses th