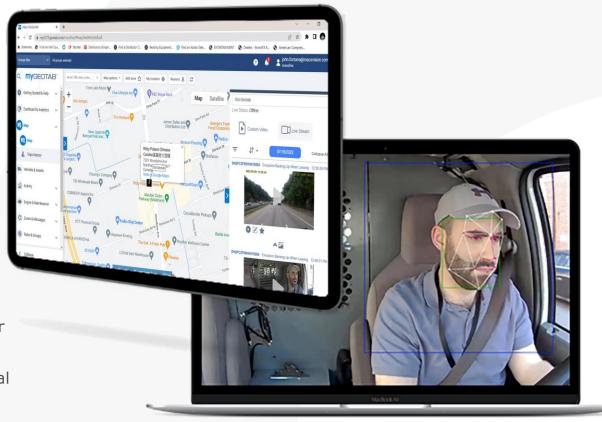

#### Real-time access to videos and data

Event videos from the DV6 cam are available on RoscoLive in real-time via 4G LTE connection – fully tested and certified by major carriers including Verizon and AT&T.

#### Cutting edge technology to future proof your fleet.

See where all your vehicles are using a single interface with Google Maps functionality. Watch and flag Event footage, stream live video, or download/share video footage.

## Driver based data for more accurate reporting

DV6 offers Driver ID detection with a simple QR code scan through the cab-facing camera.

This feature allows fleet managers to gather driver based data for safety reports and trend analyses.