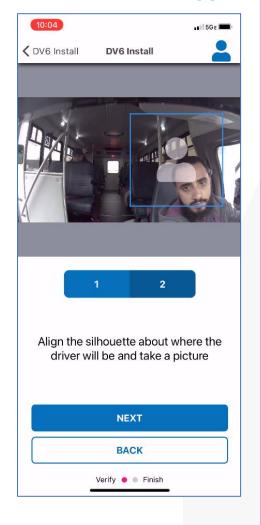

### Installation is as easy as 1-2-3 with Rosco's new Installer App

Rosco's new Installer app (available for iOS and Android) cuts down install times for a more seamless process.

The DV6 is packaged with an internal modem and antenna allowing for the simplest hardware installation with one mounting point, and one camera to vehicle connection.

## A simpler installation process