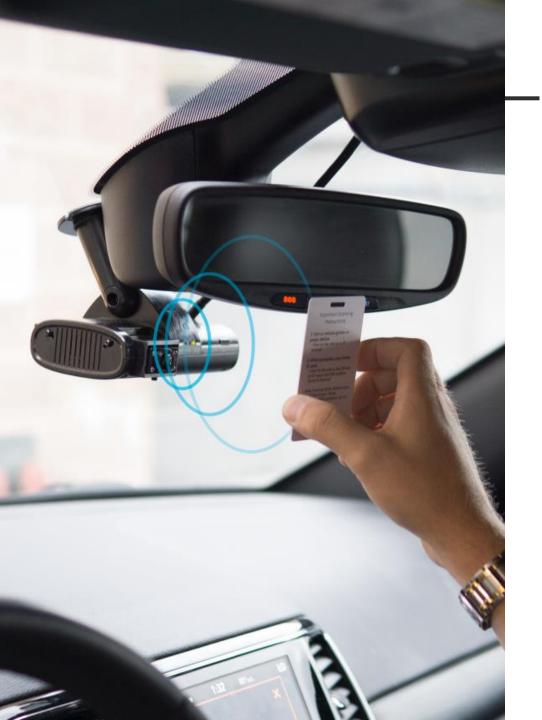

### Installation is as easy as 1-2-3 with Rosco's new Installer App

Rosco's new Installer app (available for iOS and Android) cuts down install times for a more seamless process.

The DV6 is packaged with an internal modem and antenna allowing for the simplest hardware installation with one mounting point, and one camera to vehicle connection.

## A simpler installation process

## **Installation Report** 90-21144th Place, Jamaica, New York 11435 Installation Info Form ID Install Date Plate # Camera Model... Camera S/N First Connection Date Installer Info Company ... MECP Certified Installation Images Channel 1 Channel 2 **OBD Mount** Camera Window Placement