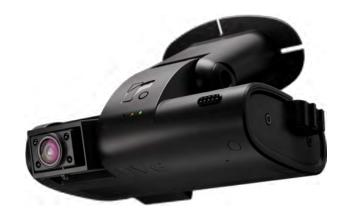

2 cameras integrated into one housing for minimal obstructions of forward view. For more coverage, the DV6 multiplexer allows for 4 additional camera connections.

Full HD resolution cameras, both capable of 1080p or 720p with up to 30 FPS. Real time livestreaming from either lens to see the driver and the road ahead.

128GB micro SD card standard local storage, scalable to 1.5TB (up to 2,000 hours). Event videos transmitted to RoscoLive Cloud are stored for 1 year.

DV6

Internal modem and antenna for minimal clutter under the dash with less connections and tamper points.

Tested and proven by the most stringent, heavy-duty vehicle environmental vibration standards like SAE J1455-201703 and shock testing like MIL-STD 202H Method 213.

Tamperproof security fasteners to protect camera mounting angle to bracket, camera lens adjustment, and access panel with power connectors and SD card.

Translation—the most secure dash cam in the industry.