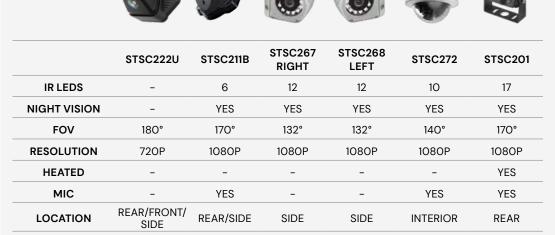

## **HD** cameras

## **Enhanced HD** quality for better visibility and safety

Rosco's new HD camera and monitor line offer the clear views for both the driver and fleet manager.

**Al-Powered Cameras with Pedestrian and Object Detection** 

Elevate your safety with our Al-driven cameras that detect pedestrians and vehicles. These cameras provide visual & audio alerts to drivers when vehicles or pedestrians are detected in close range. Drive with confidence knowing that these new Alpowered cameras act as your co-pilot, ready to navigate the complexities of the road ahead.

## **AI-Powered cameras**

#### **Features**

The AI solution detects pedestrians and vehicles, seamlessly integrating audio warnings to alert drivers proactively.

Aluminum alloy housing for enhanced durability and performance.

Incorporated with a high-resolution 720P for exceptional image clarity.

Streamlined and lightweight design facilitates effortless installation.

Mic included in cameras for audio feed to monitor.

Engineered with an IP68 waterproof and dustproof rating, ensuring robust protection against environmental elements.

The automatic day/night sensor, coupled with infrared LEDs, ensures clear and crisp images even in low-light or dark environments.

Night vision extends up to 32 feet, for extended visibility in low-light conditions.