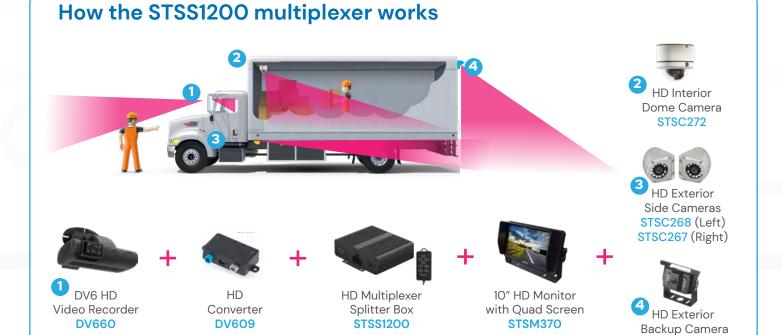

#### Add extra cameras and views with the multiplexer

Add 4 additional camera views to your fleet with STSS1200, the HD multiplexer. The STSS1200 is an upgraded multiplexer allowing for 4 additional camera views for the DV6 and other products. This product comes equipped with a wireless remote to switch views from single, split, tri and quad views.

#### Features & Benefits

- 4 standard analog and HD inputs
- 1080p output for ultra-clear views
- Standard CVBS output for use with older monitors
- Wireless keypad to switch views easily
- Additional views can be added depending on fleet requirements such as...
- 3 + Exterior side cameras (Left/Right, Front)
- 4 + Backup camera
  - + Additional interior camera (i.e. for long passenger buses)
  - + Trailer camera
- Interior cargo camera + more...

Six camera view on RoscoLive (DV6 in-cab view + exterior windshield view, two side camera views, interior cargo view, backup camera view)

**STSC201** 