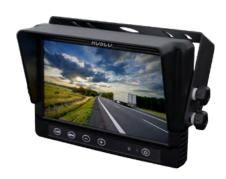

## **HD Monitors**

#### More pixels on the same screen size

Rosco's HD monitors put more pixels on the screen. With higherresolutions and sharper quality, drivers get a better, clearer picture of what's in and around the vehicle. Optimize the safety of your fleet by giving your drivers real-time views with Rosco HD monitors.

#### 

- 7" 1080P HD Monitor
- 2 channel input
- Audio
- Duckfoot / U-bracket mounting options
- Illuminated membrane controls