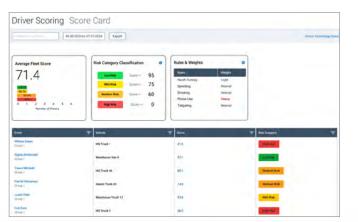

#### Fully integrated with the DV6 dash cam

See videos of incidents just minutes after they occur, thanks to the automatic upload setting. RoscoLive® works with 4G LTE - fully tested and certified by Verizon, AT&T, T-Mobile, Bell, and more. RoscoLive® offers customizable datasets and reports on alerts, collisions, miles driven, speeding, fuel consumption and driver scores.

#### Cutting-edge technology to future-proof your fleet

Improved user interface of RoscoLive® offers new experience with GPS tracking, live streaming video and customized reporting. See where all of your vehicles are in real time, using a single interface with full Google Maps functionality. RoscoLive® allows you to watch and flag incident footage, stream video live from a vehicle, or share and download recordings.

#### Support and protection for drivers

Powered by RoscoLive,® our new driver monitoring area allows you to link driver IDs to specific routes, vehicles and events - helping you target training where it's needed, set goals for individuals and teams, and ensure the safety and security of people and cargo.