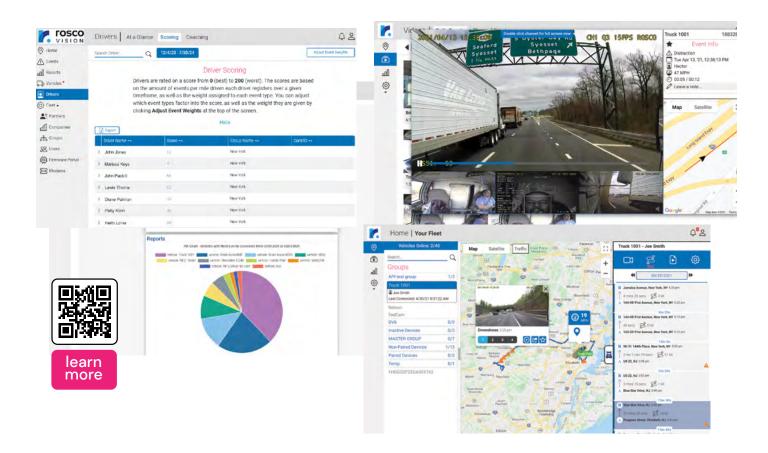

## **RoscoLive Fleet Management**

#### Fully integrated with the DV6 dash cam

See videos of incidents just minutes after they occur, thanks to the automatic upload setting. RoscoLive® works with 4G LTE - fully tested and certified by Verizon, AT&T, T-Mobile, Bell, and more. RoscoLive® offers customizable datasets and reports on alerts, collisions, miles driven, speeding, fuel consumption and driver scores.

#### Cutting-edge technology to future-proof your fleet

Improved user interface of RoscoLive® offers new experience with GPS tracking, live streaming video and customized reporting. See where all of your vehicles are in real time, using a single interface with full Google Maps functionality. RoscoLive® allows you to watch and flag incident footage, stream video live from a vehicle, or share and download recordings.

#### Support and protection for drivers

Powered by RoscoLive,® our new driver monitoring area allows you to link driver IDs to specific routes, vehicles and events - helping you target training where it's needed, set goals for individuals and teams, and ensure the safety and security of people and cargo.