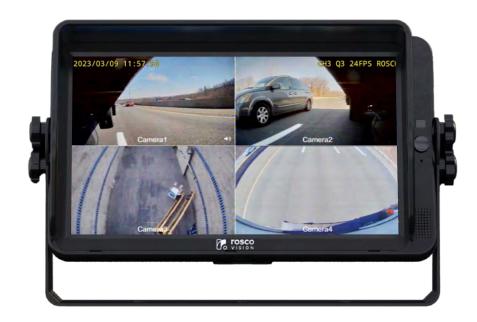

Six camera view on RoscoLive (DV6 in-cab view + exterior windshield view, two side camera views, interior cargo view, backup camera view)

**STSC201** 

#### ▲ STSM370

- 10" 1080P HD Monitor
- 4 channel input
- Quad screen view
- Audio
- Duckfoot / U-bracket mounting options
- · Touchscreen controls