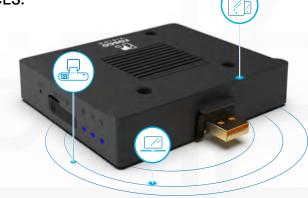

2 cameras integrated into one housing for minimal obstructions of forward view. For more coverage, the DV6 multiplexer allows for 4 additional camera connections.

Full HD resolution cameras, both capable of 1080p or 720p with up to 30 FPS. Real time livestreaming from either lens to see the driver and the road ahead.

128GB micro SD card standard local storage, scalable to 1.5TB (up to 2,000 hours). Event videos transmitted to RoscoLive Cloud are stored for 1 year.

DV6

Internal modem and antenna for minimal clutter under the dash with less connections and tamper points.

Tested and proven by the most stringent, heavy-duty vehicle environmental vibration standards like SAE J1455-201703 and shock testing like MIL-STD 202H Method 213.

Tamperproof security fasteners to protect camera mounting angle to bracket, camera lens adjustment, and access panel with power connectors and SD card.

#### Installation is as easy as 1-2-3

Rosco's new Installer app (available for iOS and Android) cuts down install times and creates a seamless process completed in minutes. The DV6 is packaged with an internal modem and antenna allowing for the simplest hardware installation with one mounting point, and one camera to vehicle connection.