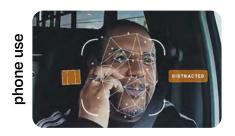

#### Monitor phone usage

Phones and smartwatches are everywhere, but taking a phone call - or even a quick glance while driving could have severe consequences. When the Rosco DV6 detects a driver holding a phone to their ear, it generates an audio alert to warn the driver.

#### Shut out distractions

Distractions inside or outside the cab can lead to poor driver performance and accidents. With Rosco's DV6 technology, potentially dangerous driver behaviors are monitored in real-time. The DV6 sends on-the-spot audio warnings to prompt corrective actions and then uploads videos to the cloud.