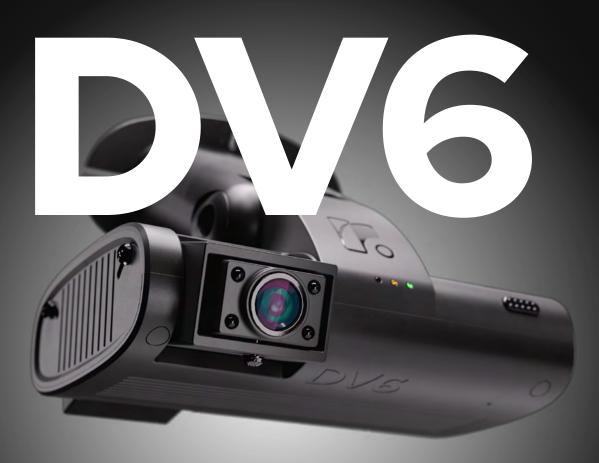

DV6: the latest in Dual-Vision Technology

A dash cam with actual intelligence. With Rosco's AI, driver management is more accurate than ever.

Are you tired of false positive events, or false negative losses of critical video you needed to see?

Then let us introduce you to DV6...

Designed with security in mind, the next generation of Rosco's Dual-Vision® camera allows you to drive with confidence.

The DV6 is a compact camera that employs smart security to protect your drivers and fleet. Rosco's new DV6 captures and processes full HD footage of the driver and the road with local and cloud storage options. It generates in-cab alerts for drivers when risky behaviors are detected, and provides data for fleet managers to help monitor safety trends over time.