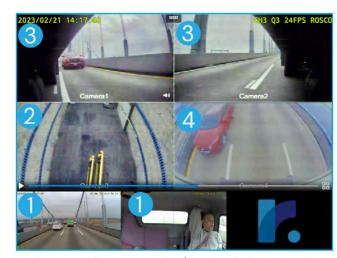

## Add additional cameras for better coverage

With up to six views, you won't miss a thing.

With the new multiplexer add-on, you can add 4 additional cameras views for a total of 6, to your DV6. Additional cameras can include exterior cameras (side/backup) or extra interior cameras.

Six camera view on RoscoLive (DV6 in-cab view + exterior windshield view, two side camera views, interior cargo view, backup camera view)

**STSC201** 