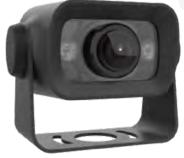

## **HD** cameras

## **Enhanced HD** quality for better visibility and safety

Rosco's new HD camera and monitor line offer the clear views for both the driver and fleet manager.

**Al-Powered Cameras with Pedestrian and Object Detection** 

Elevate your safety with our Al-driven cameras that detect pedestrians and vehicles. These cameras provide visual & audio alerts to drivers when vehicles or pedestrians are detected in close range. Drive with confidence knowing that these new Alpowered cameras act as your co-pilot, ready to navigate the complexities of the road ahead.

#### **Features**

The AI solution detects pedestrians and vehicles, seamlessly integrating audio warnings to alert drivers proactively.

Aluminum alloy housing for enhanced durability and performance.

Incorporated with a high-resolution 720P for exceptional image clarity.

Streamlined and lightweight design facilitates effortless installation.

Mic included in cameras for audio feed to monitor.

Engineered with an IP68 waterproof and dustproof rating, ensuring robust protection against environmental elements.

The automatic day/night sensor, coupled with infrared LEDs, ensures clear and crisp images even in low-light or dark environments.

Night vision extends up to 32 feet, for extended visibility in low-light conditions.